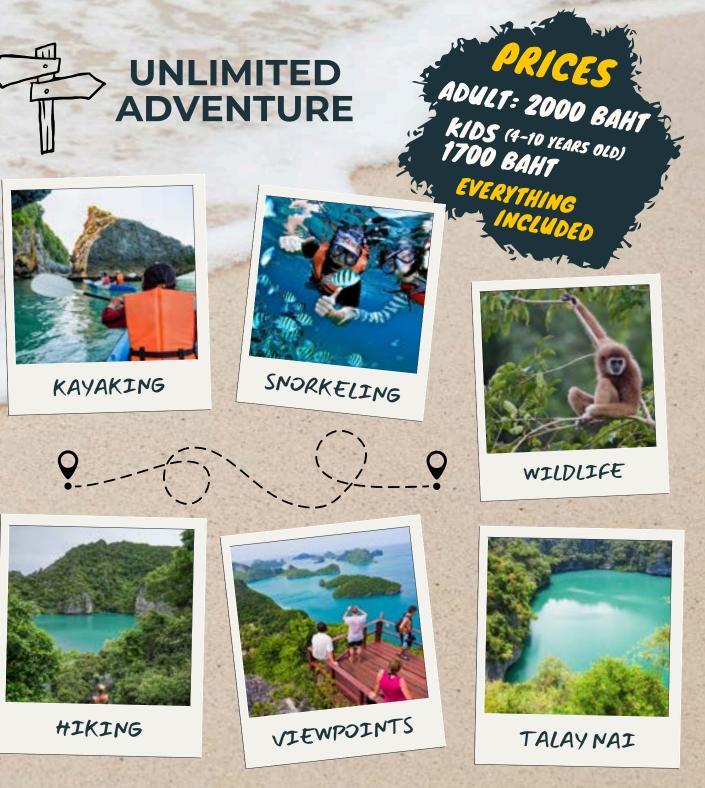

#### 10:30

- Arrive at Ang Thong for snorkelling and sightseeing around the archipelago.
- Visit the natural wonder "Talay Nai", aka the Emerald Lake, an island where the limestone mountains encircle the emerald lake. See spectacular views from the viewpoint.

#### 12:00

• Have a delicious buffet lunch at Thumrang Beach on Koh Maekoh.

#### 13:00

- Hike up to the viewpoints on Wua Talap Island, where you'll find six scenic spots with stunning panoramic views of the national park.
- Alternatively, you can enjoy kayaking along the island's coastline.

#### ALL-INCLUSIVE:

Breakfast, Lunch, Snacks, Kayaking & Snorkelling Equipment are all included. No extra payment required.