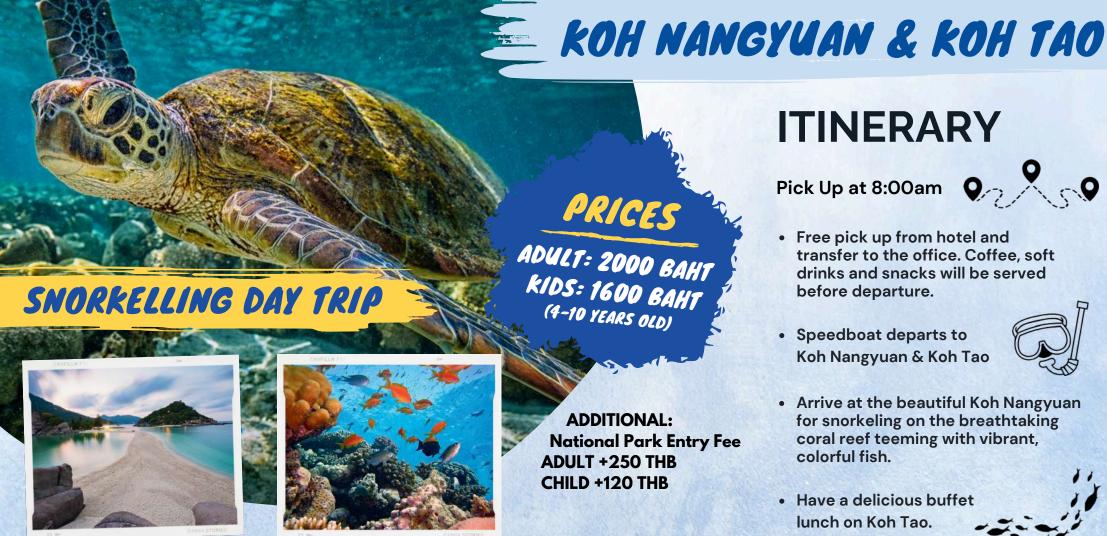

## **ITINERARY**

- · Free pick up from hotel and transfer to the office. Coffee, soft drinks and snacks will be served before departure.
- · Speedboat departs to Koh Nangyuan & Koh Tao

- Arrive at the beautiful Koh Nangyuan for snorkeling on the breathtaking coral reef teeming with vibrant, colorful fish.
- · Have a delicious buffet lunch on Koh Tao.
- · Free time on the beach snorkel, swim or sunbathe, then refresh with a fresh coconut on the white sandy beach.
- Speedboat departs from Koh Nangyuan to Koh Phangan.

Transfer back to hotel 5:30pm