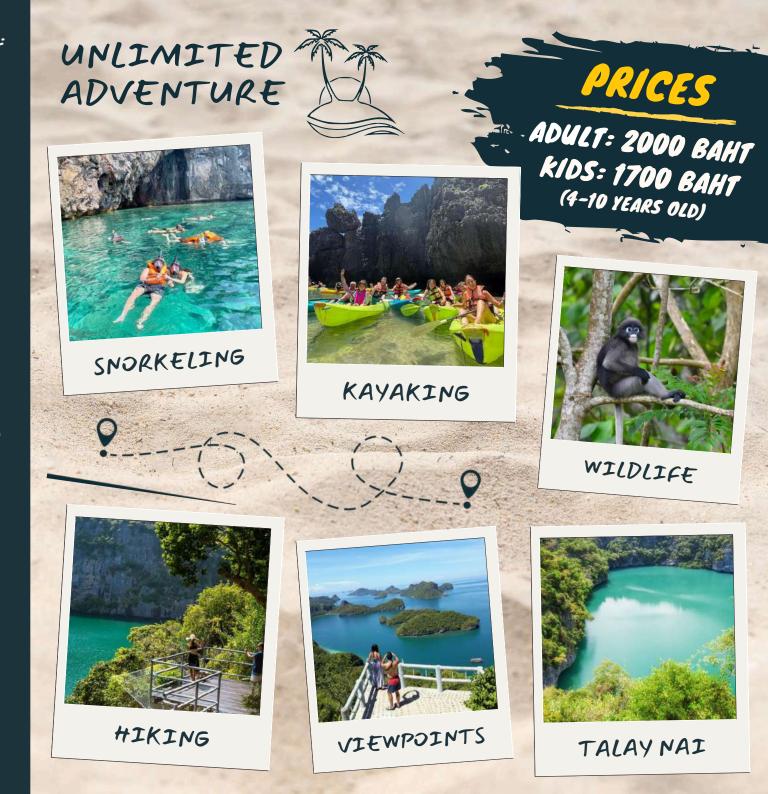

## **ITINERARY**

- Free pick up from hotel to the pier. Enjoy breakfast before departure
- Speedboat departs to Ang Thong National Marine Park.
- Arrive at Ang Thong for snorkelling and sightseeing around the archipelago.
- Visit the natural wonder "Talay Nai", aka the Emerald Lake, an island where the limestone mountains encircle the emerald lake. See spectacular views from the viewpoint.
- Have a delicious buffet lunch at Thumrang Beach on Koh Maekoh.
- Hike up to the viewpoints on Wua Talap Island, where you'll find six scenic spots with stunning panoramic views of the national park.
- Alternatively, you can enjoy kayaking along the island's coastline.
- Speedboat departs from Marine Park to Koh Phangan.
- Arrive back at Koh Phangan.
  Transfer to your hotel by mini van.

Arrive back to your hotel by 5:00pm

ADDITIONAL: National Park Entry Fee ADULT +300 THB | CHILD +150 THB Kayak Rentals: +200 THB / Person