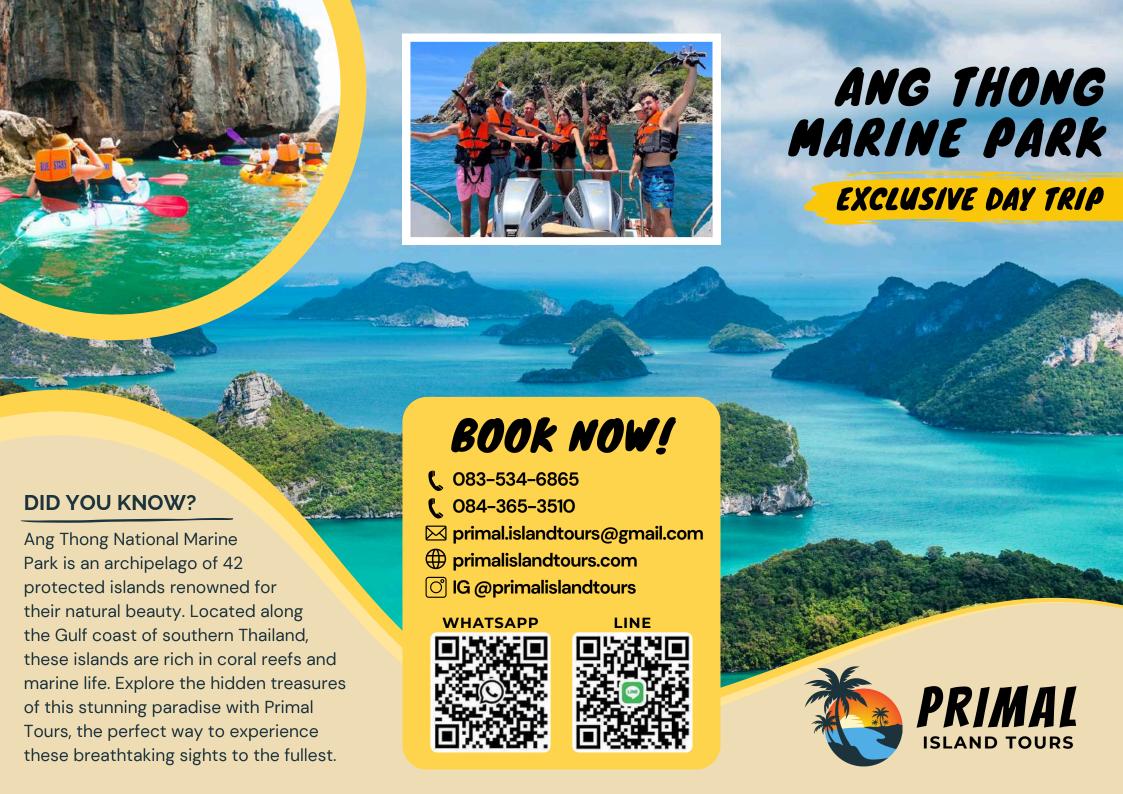

## **ITINERARY**

- Free pick up from hotel to the pier. Enjoy breakfast before departure
- Speedboat departs to Ang Thong National Marine Park.
- Arrive at Ang Thong for snorkelling and sightseeing around the archipelago.
- Visit the natural wonder "Talay Nai", aka the Emerald Lake, an island where the limestone mountains encircle the emerald lake. See spectacular views from the viewpoint.
- Have a delicious buffet lunch at Thumrang Beach on Koh Maekoh.
- Hike up to the viewpoints on Wua Talap Island, where you'll find six scenic spots with stunning panoramic views of the national park.
- Alternatively, you can enjoy kayaking along the island's coastline.
- Speedboat departs from Marine Park to Koh Phangan.
- Arrive back at Koh Phangan.
  Transfer to your hotel by mini van.

Arrive back to your hotel by 5:00pm

ADDITIONAL: National Park Entry Fee ADULT +300 THB | CHILD +150 THB Kayak Rentals: +200 THB / Person